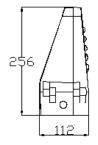

# 3 Dimension for the product

## 4 Main technical parameters

| Item NO.                       | CCT         | RA  | Lumens   | Input Voltage | Lamp<br>power | Product<br>size   | Packaging size    | N.W   |
|--------------------------------|-------------|-----|----------|---------------|---------------|-------------------|-------------------|-------|
| UG-WL112-W120                  | 5000K~5650K | ≥70 | 11400 LM | AC90V-295V    | 120±5W        | 362*112*256<br>mm | 415*185*330<br>mm | 4.9KG |
| IP65                           |             |     |          |               |               |                   |                   |       |
| Samsung LEDs                   |             |     |          |               |               |                   |                   |       |
| PF>0.9                         |             |     |          |               |               |                   |                   |       |
| 4000K 5000K 6000K CCT optional |             |     |          |               |               |                   |                   |       |
| LED driver: UG Driver          |             |     |          |               |               |                   |                   |       |
| Storage Temp: -40 ~ 50°C       |             |     |          |               |               |                   |                   |       |