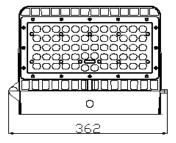

# 3 Dimension for the product

## 4 Main technical parameters

| Item NO.                       | CCT         | RA  | Lumens   | Input Voltage | Lamp<br>power | Product<br>size   | Packaging size    | N.W   |
|--------------------------------|-------------|-----|----------|---------------|---------------|-------------------|-------------------|-------|
| UG-WL112-W120                  | 5000K~5650K | ≥70 | 11400 LM | AC90V-295V    | 120±5W        | 362*112*256<br>mm | 415*185*330<br>mm | 4.9KG |
| IP65                           |             |     |          |               |               |                   |                   |       |
| Samsung LEDs                   |             |     |          |               |               |                   |                   |       |
| PF>0.9                         |             |     |          |               |               |                   |                   |       |
| 4000K 5000K 6000K CCT optional |             |     |          |               |               |                   |                   |       |
| LED driver: UG Driver          |             |     |          |               |               |                   |                   |       |
| Storage Temp: -40 ~ 50°C       |             |     |          |               |               |                   |                   |       |