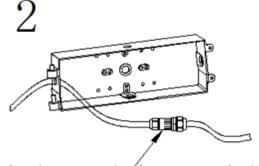

#### **6 Instruction for Installation**

Using screws to install the power supply box onto the solid wall

Open the wire-connecting box, connect the input wire of the LED driver with the AC input wire then close the box

Thrust the heat sinker body into the two holes

Close the body using screws and tighten them