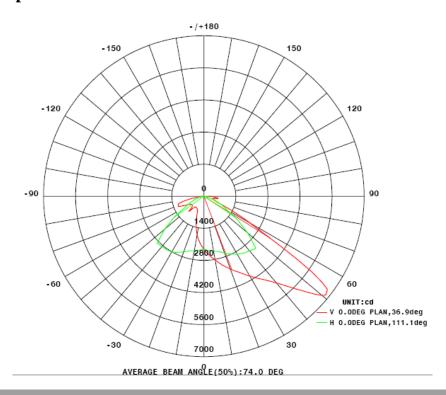

|                   |       |
| Samsung LEDs                   |             |     |          |               |               |                   |                   |       |
| PF>0.9                         |             |     |          |               |               |                   |                   |       |
| 4000K 5000K 6000K CCT optional |             |     |          |               |               |                   |                   |       |
| LED driver: UG Driver          |             |     |          |               |               |                   |                   |       |
| Storage Temp: -40 ~ 50°C       |             |     |          |               |               |                   |                   |       |



## 5 Luminous Spot



#### **6 Instruction for Installation**



Using screws to install the power supply box onto the solid wall



Open the wire-connecting box, connect the input wire of the LED driver with the AC input wire then close the box



Thrust the heat sinker body into the two holes



Close the body using screws and tighten them



#### 7 Attentions for installation

- Cut off the power and make sure the wall can burden the weight of the lamp before install the lamp.
- Make sure the lamp correctly installed, in case of the lamp's dropping down.
- Do not use the lamp in the area with aggressive gas.
- Do not cover the lamp with anything which is harm for heat dissipation.
- Be careful and connect the ground line well.
- Warranty 3 years.
- Products faults caused by separating, remodeling or incorr