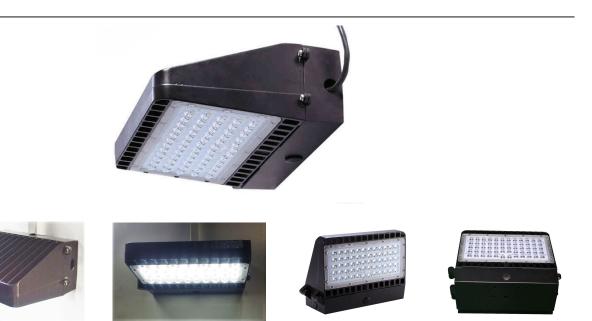

# LED Wall light/ LED Wall pack UG-WL112-W120

#### 2. Features

- Including series of patents, Unique funnel heat sinker, making the lamp better for heat dissipation. Fresnel teeth lighting design for the PC cover, which is suitable for wall light distribution.
- 2 The LED driver and LED light source are separated, which is convenient for install and assemble.
- 3 LED driver is movable easily, which helps to replace LED driver.
- 4 Beauty for the appearance, using high bright Samsung LEDs.
- 5 Meanwell Driver are applied.
- 6 IP65.