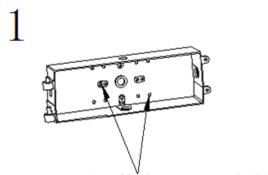

#### **6 Instruction for Installation**

Using screws to install the power supply box onto the solid wall

Open the wire-connecting box, connect the input wire of the LED driver with the AC input wire then close the box

Thrust the heat sinker body into the two holes

Close the body using screws and tighten them